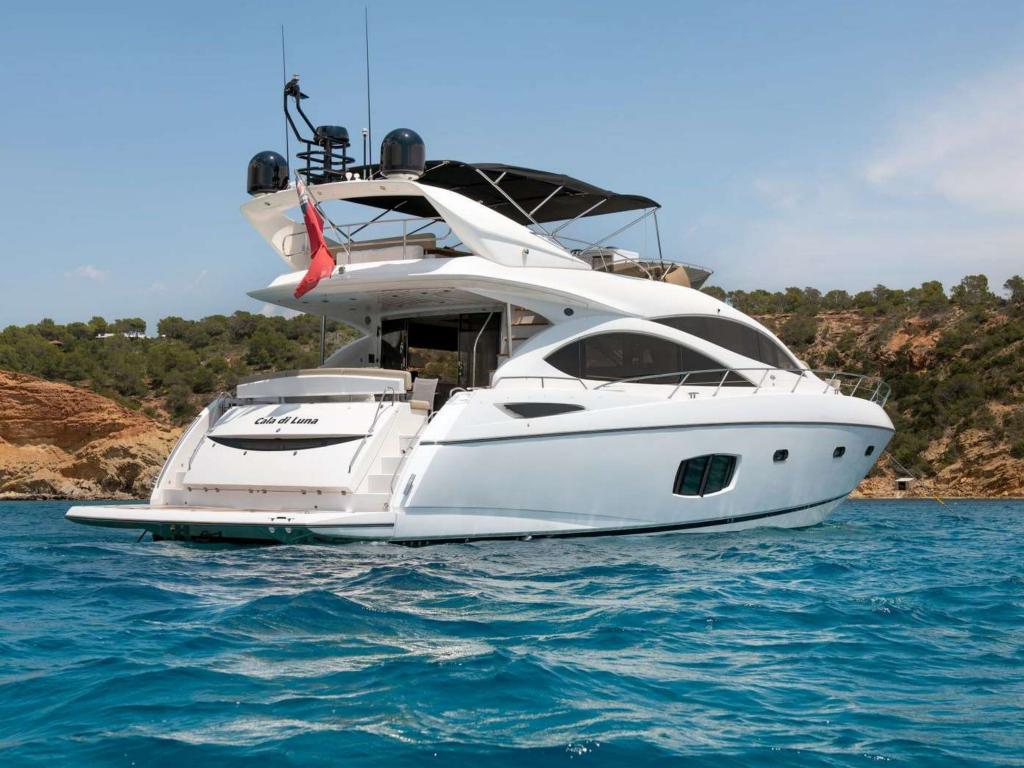

## Cala Di Luna is easily the most versatile yacht in the Balearic Islands; it masterly blends habitability, a complete equipment & a great speed.

- Berth in the exclusive VIP area of Marina Ibiza next to the famous restaurant Lío
  - Fin stabilizers that provide further comfort, both at anchor & cruising
- A hydraulic platform, which among other benefits, improves the elderly access to the yacht after a refreshing swim
  - Fully equipped flybridge with wet-bar, personalized with teppanyaki, two ice makers, a
    fabulous lounge area & a large dining table fit for 12 guests
    - Capacity at night for 8 guests in 4 ensuite cabins, 3 of them double