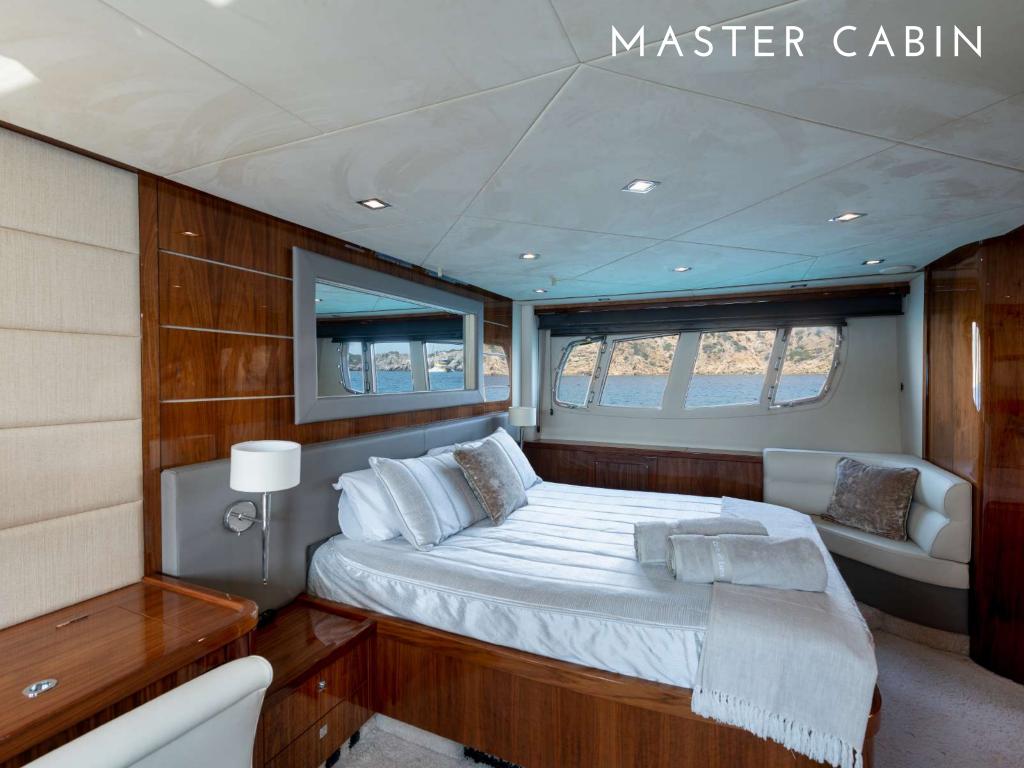

## Cala Di Luna is easily the most versatile yacht in the Balearic Islands; it masterly blends habitability, a complete equipment & a great speed.

- Berth in the exclusive VIP area of Marina Ibiza next to the famous restaurant Lío
  - Fin stabilizers that provide further comfort, both at anchor & cruising
- A hydraulic platform, which among other benefits, improves the elderly access to the yacht after a refreshing swim
  - Fully equipped flybridge with wet-bar, personalized with teppanyaki, two ice makers, a
    fabulous lounge area & a large dining table fit for 12 guests
    - Capacity at night for 8 guests in 4 ensuite cabins, 3 of them double

## MASTER BATHROOM

Length: 22,30 meters 73,2 feet

Beam: 5,67 meters 18,7 feet

Number of Crew: 3

Built: 2010 Refit: 2018

Builder: Sunseeker

Engines: 2 x MAN 1550 hp

Cruising speed: 20 knots