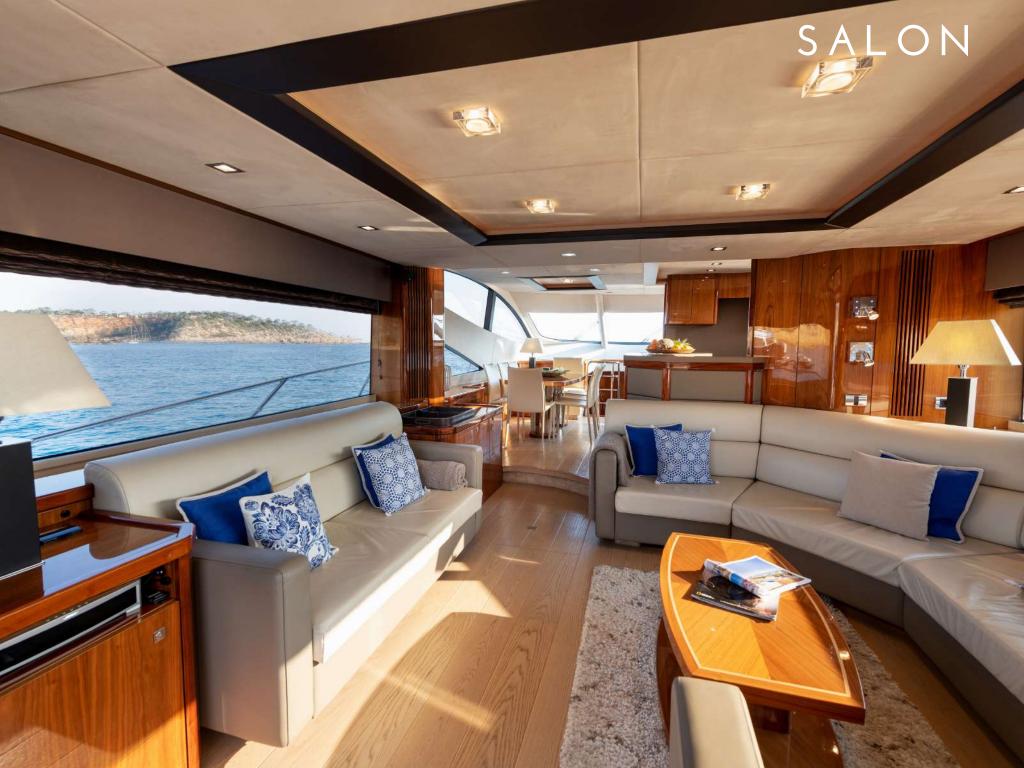

## Cala Di Luna is easily the most versatile yacht in the Balearic Islands; it masterly blends habitability, a complete equipment & a great speed.

- Berth in the exclusive VIP area of Marina Ibiza next to the famous restaurant Lío
  - Fin stabilizers that provide further comfort, both at anchor & cruising
- A hydraulic platform, which among other benefits, improves the elderly access to the yacht after a refreshing swim
  - Fully equipped flybridge with wet-bar, personalized with teppanyaki, two ice makers, a
    fabulous lounge area & a large dining table fit for 12 guests
    - Capacity at night for 8 guests in 4 ensuite cabins, 3 of them double