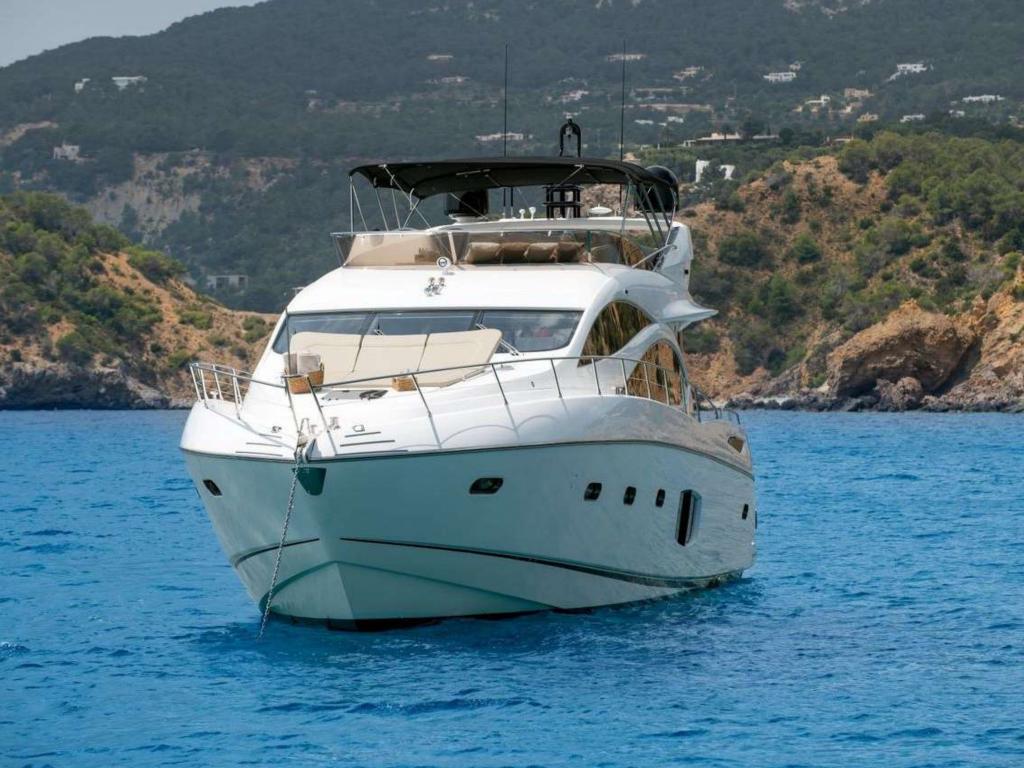

## Cala Di Luna is easily the most versatile yacht in the Balearic Islands; it masterly blends habitability, a complete equipment & a great speed.

- Berth in the exclusive VIP area of Marina Ibiza next to the famous restaurant Lío
  - Fin stabilizers that provide further comfort, both at anchor & cruising
- A hydraulic platform, which among other benefits, improves the elderly access to the yacht after a refreshing swim
  - Fully equipped flybridge with wet-bar, personalized with teppanyaki, two ice makers, a
    fabulous lounge area & a large dining table fit for 12 guests
    - Capacity at night for 8 guests in 4 ensuite cabins, 3 of them double