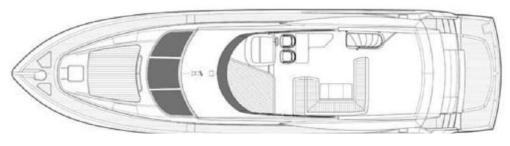

## MASTER BATHROOM

Length: 22,30 meters 73,2 feet

Beam: 5,67 meters 18,7 feet

Number of Crew: 3

Built: 2010 Refit: 2018

Builder: Sunseeker

Engines: 2 x MAN 1550 hp

Cruising speed: 20 knots

Fuel consumption: 340 L/h

Number of Cabins: 4

1 Master, 1 VIP, 1 Twin Convertible

to Double & 1 Bunk Cabin

Guests: 8 night / 12 day