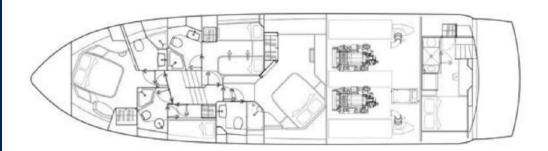

Fuel consumption: 340 L/h

Number of Cabins: 4

1 Master, 1 VIP, 1 Twin Convertible

to Double & 1 Bunk Cabin

Guests: 8 night / 12 day