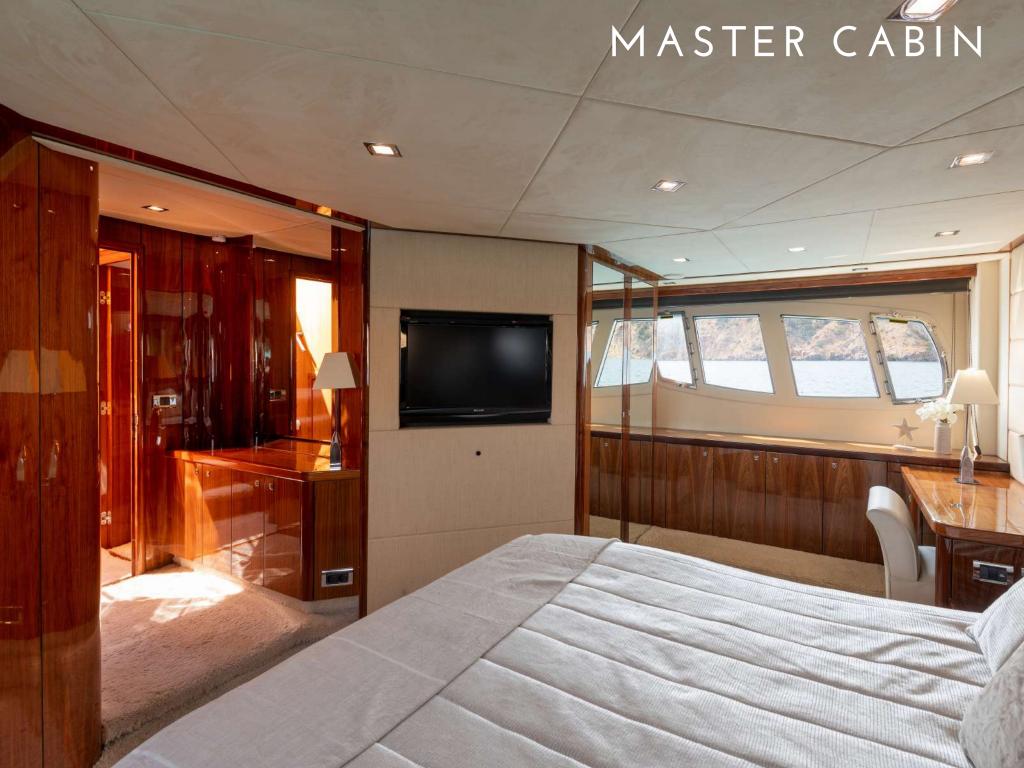

## MASTER BATHROOM

Length: 22,30 meters 73,2 feet

Beam: 5,67 meters 18,7 feet

Number of Crew: 3

Built: 2010 Refit: 2018

Builder: Sunseeker

Engines: 2 x MAN 1550 hp

Cruising speed: 20 knots