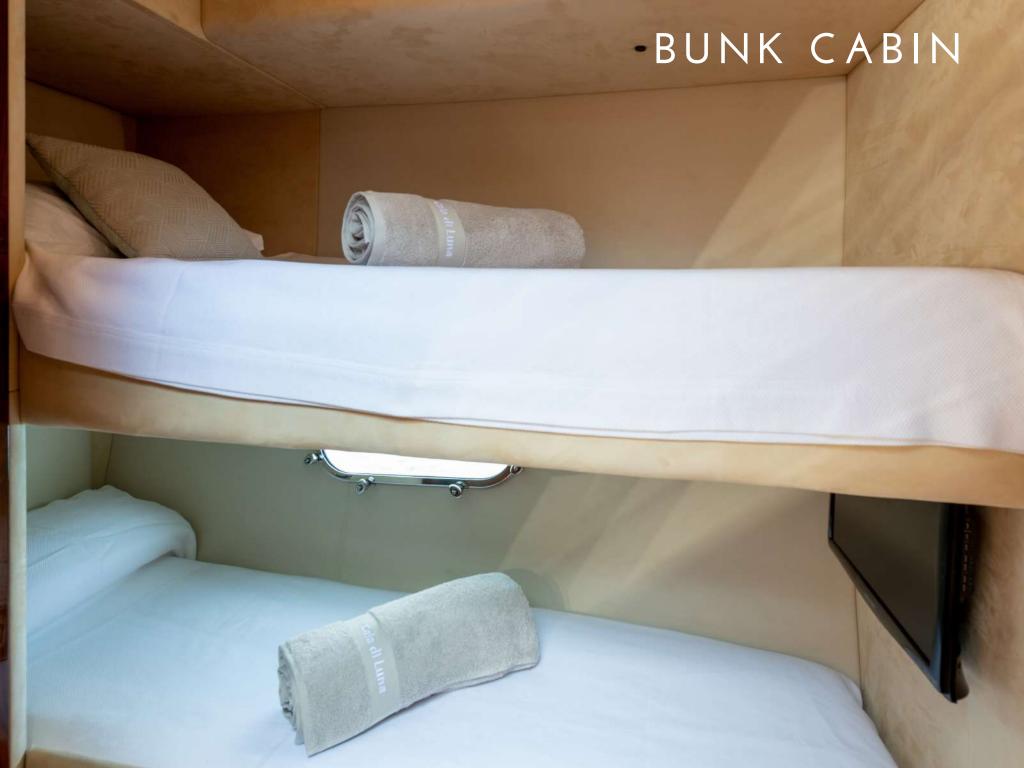

Fuel consumption: 340 L/h

Number of Cabins: 4

1 Master, 1 VIP, 1 Twin Convertible

to Double & 1 Bunk Cabin

Guests: 8 night / 12 day