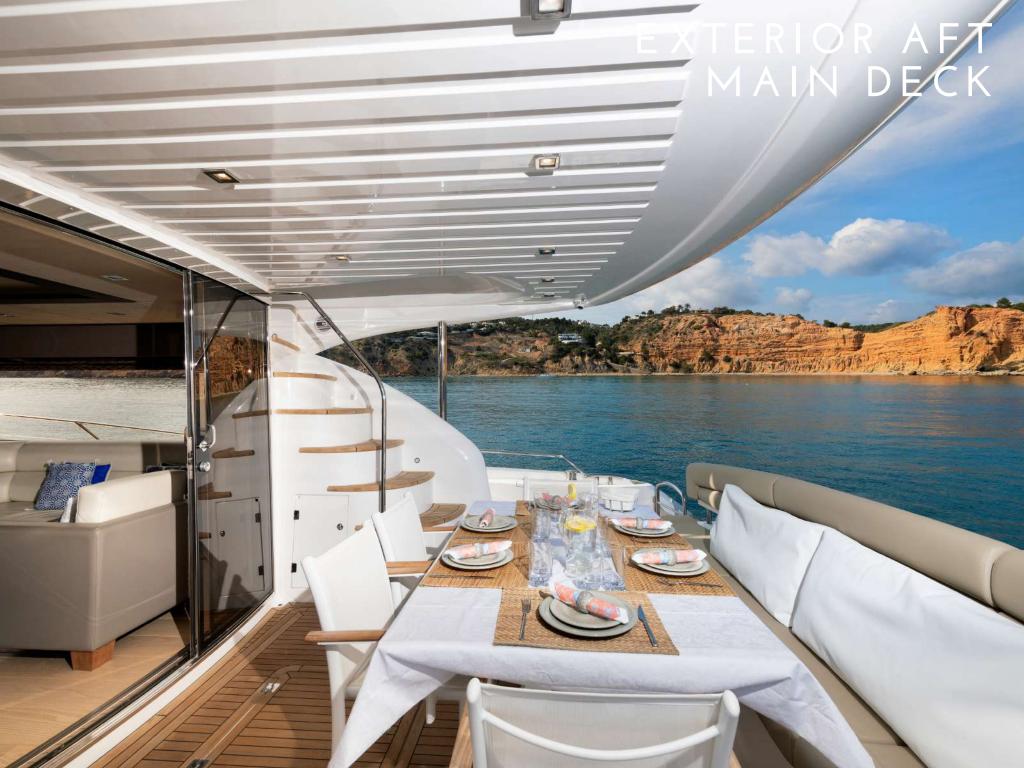

## Cala Di Luna is easily the most versatile yacht in the Balearic Islands; it masterly blends habitability, a complete equipment & a great speed.

- Berth in the exclusive VIP area of Marina Ibiza next to the famous restaurant Lío
  - Fin stabilizers that provide further comfort, both at anchor & cruising
- A hydraulic platform, which among other benefits, improves the elderly access to the yacht after a refreshing swim
  - Fully equipped flybridge with wet-bar, personalized with teppanyaki, two ice makers, a
    fabulous lounge area & a large dining table fit for 12 guests
    - Capacity at night for 8 guests in 4 ensuite cabins, 3 of them double