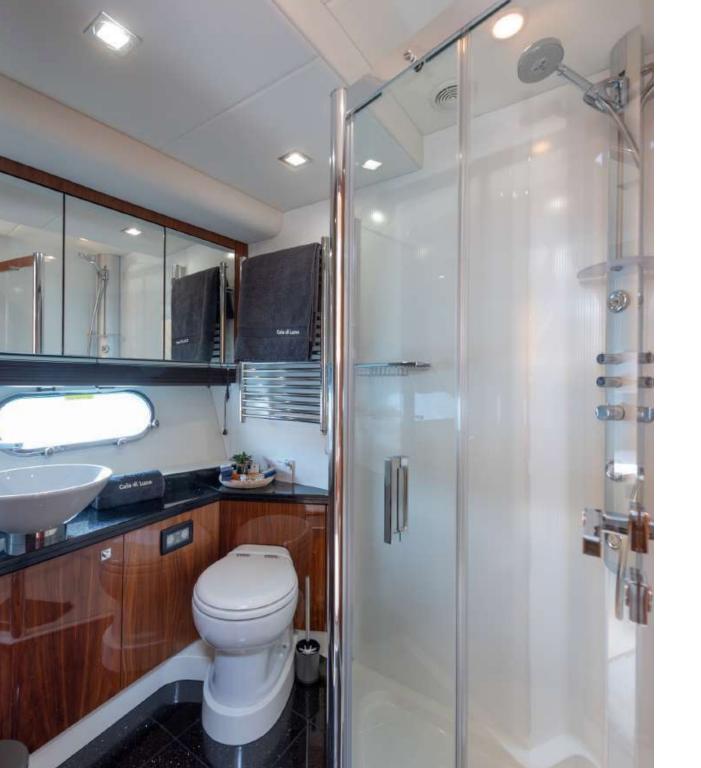

## MASTER BATHROOM

Length: 22,30 meters 73,2 feet

Beam: 5,67 meters 18,7 feet

Number of Crew: 3

Built: 2010 Refit: 2018

Builder: Sunseeker

Engines: 2 x MAN 1550 hp

Cruising speed: 20 knots