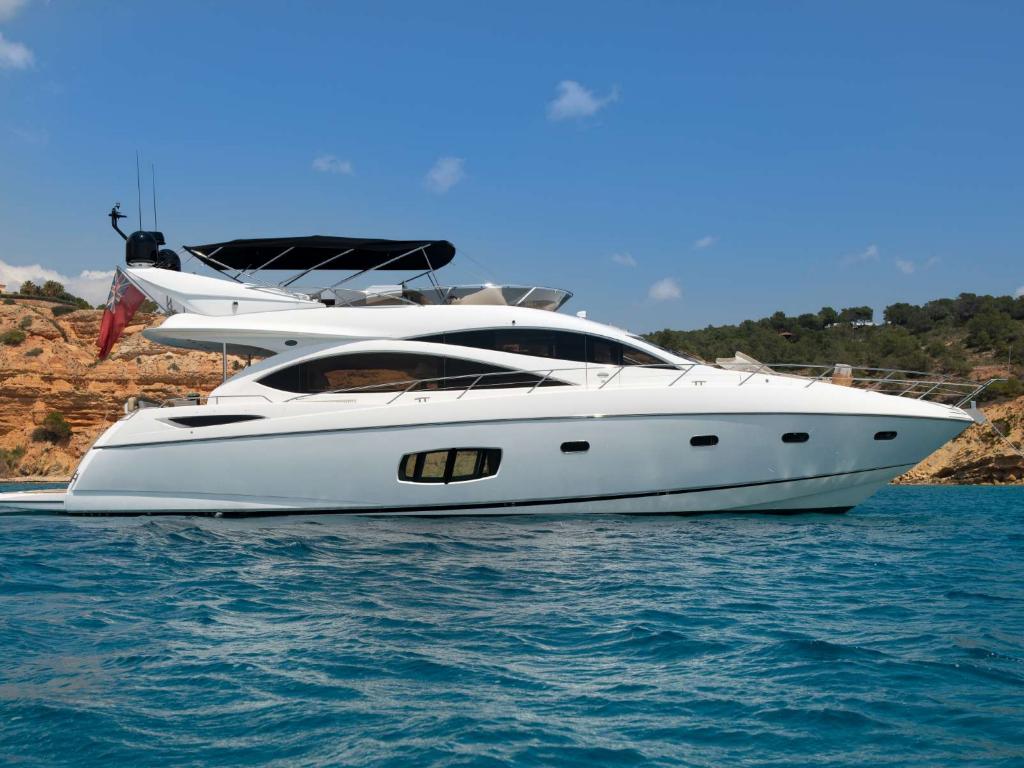

## Cala Di Luna is easily the most versatile yacht in the Balearic Islands; it masterly blends habitability, a complete equipment & a great speed.

- Berth in the exclusive VIP area of Marina Ibiza next to the famous restaurant Lío
  - Fin stabilizers that provide further comfort, both at anchor & cruising
- A hydraulic platform, which among other benefits, improves the elderly access to the yacht after a refreshing swim
  - Fully equipped flybridge with wet-bar, personalized with teppanyaki, two ice makers, a
    fabulous lounge area & a large dining table fit for 12 guests
    - Capacity at night for 8 guests in 4 ensuite cabins, 3 of them double