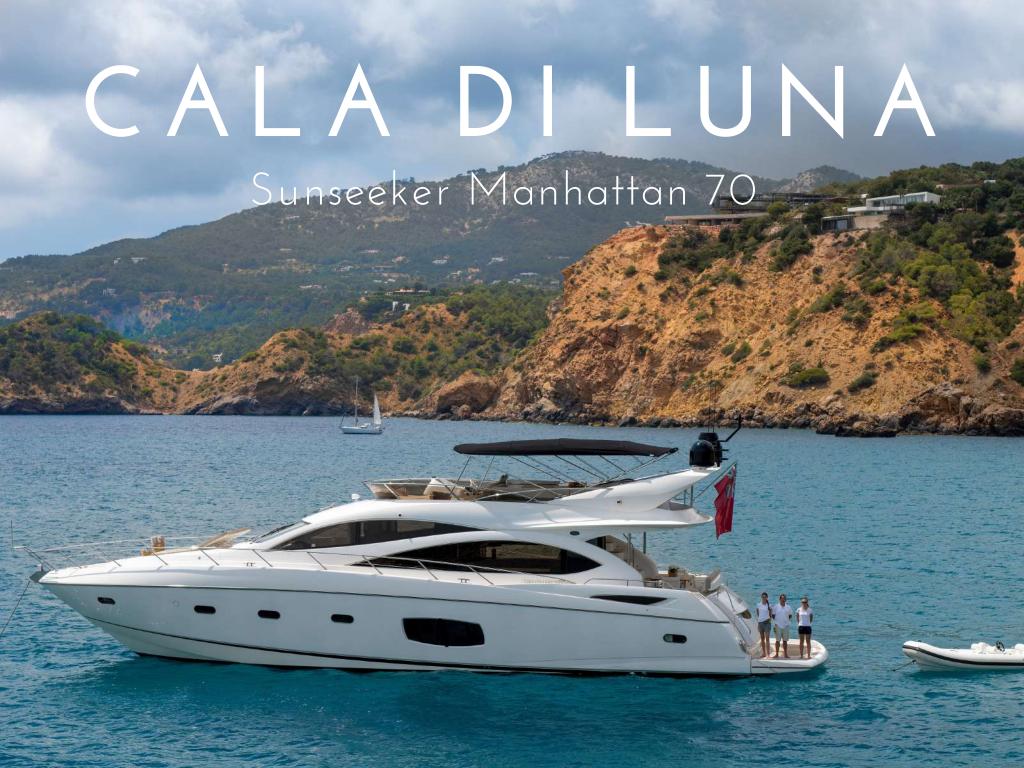

## Cala Di Luna is easily the most versatile yacht in the Balearic Islands; it masterly blends habitability, a complete equipment & a great speed.

- Berth in the exclusive VIP area of Marina Ibiza next to the famous restaurant Lío
  - Fin stabilizers that provide further comfort, both at anchor & cruising
- A hydraulic platform, which among other benefits, improves the elderly access to the yacht after a refreshing swim
  - Fully equipped flybridge with wet-bar, personalized with teppanyaki, two ice makers, a
    fabulous lounge area & a large dining table fit for 12 guests
    - Capacity at night for 8 guests in 4 ensuite cabins, 3 of them double