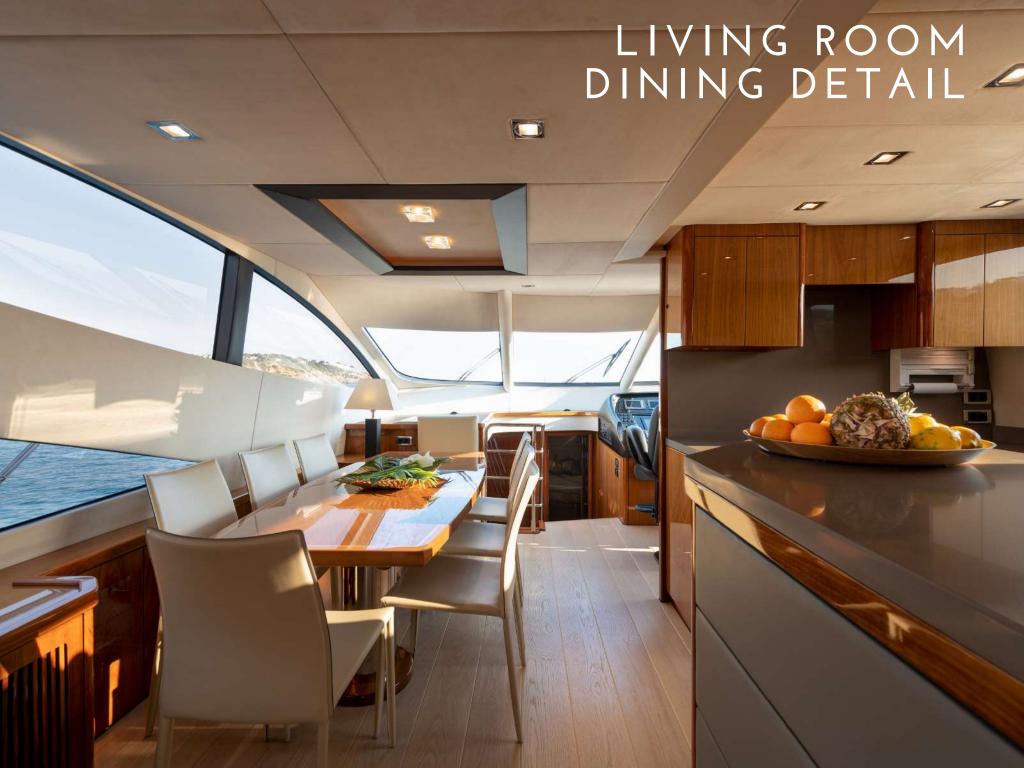

## Cala Di Luna is easily the most versatile yacht in the Balearic Islands; it masterly blends habitability, a complete equipment & a great speed.

- Berth in the exclusive VIP area of Marina Ibiza next to the famous restaurant Lío
  - Fin stabilizers that provide further comfort, both at anchor & cruising
- A hydraulic platform, which among other benefits, improves the elderly access to the yacht after a refreshing swim
  - Fully equipped flybridge with wet-bar, personalized with teppanyaki, two ice makers, a
    fabulous lounge area & a large dining table fit for 12 guests
    - Capacity at night for 8 guests in 4 ensuite cabins, 3 of them double