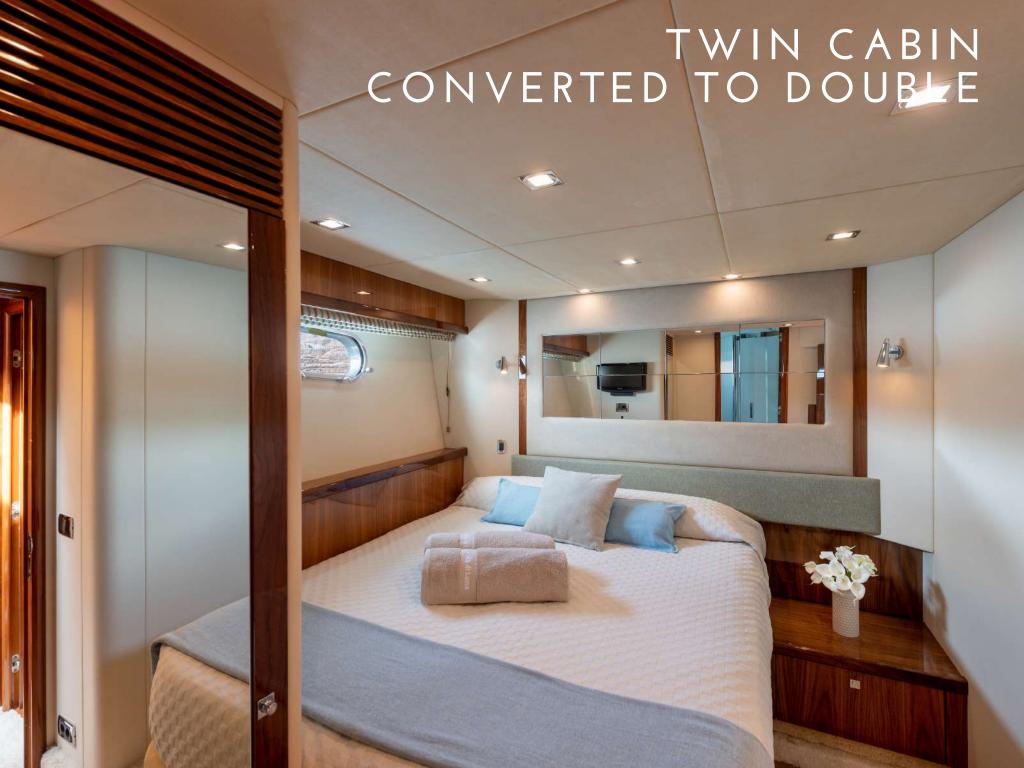

Fuel consumption: 340 L/h

Number of Cabins: 4

1 Master, 1 VIP, 1 Twin Convertible

to Double & 1 Bunk Cabin

Guests: 8 night / 12 day