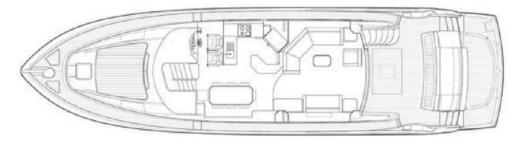

## MASTER BATHROOM

Length: 22,30 meters 73,2 feet

Beam: 5,67 meters 18,7 feet

Number of Crew: 3

Built: 2010 Refit: 2018

Builder: Sunseeker

Engines: 2 x MAN 1550 hp

Cruising speed: 20 knots

Fuel consumption: 340 L/h

Number of Cabins: 4

1 Master, 1 VIP, 1 Twin Convertible

to Double & 1 Bunk Cabin

Guests: 8 night / 12 day