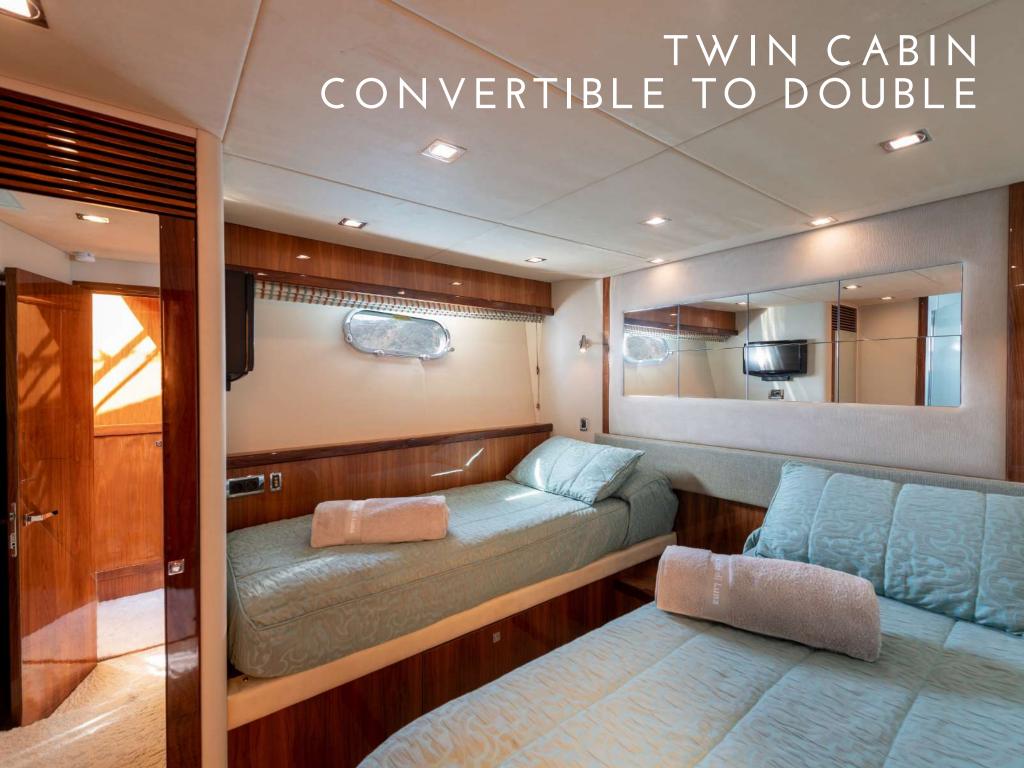

Fuel consumption: 340 L/h

Number of Cabins: 4

1 Master, 1 VIP, 1 Twin Convertible

to Double & 1 Bunk Cabin

Guests: 8 night / 12 day