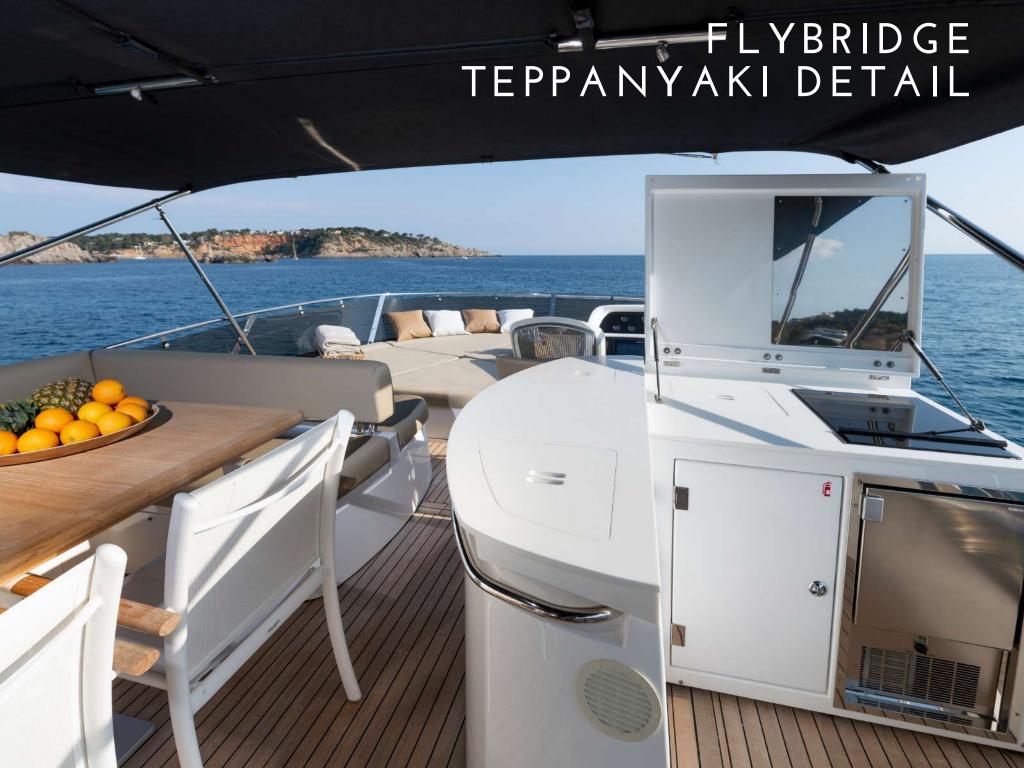

## Cala Di Luna is easily the most versatile yacht in the Balearic Islands; it masterly blends habitability, a complete equipment & a great speed.

- Berth in the exclusive VIP area of Marina Ibiza next to the famous restaurant Lío
  - Fin stabilizers that provide further comfort, both at anchor & cruising
- A hydraulic platform, which among other benefits, improves the elderly access to the yacht after a refreshing swim
  - Fully equipped flybridge with wet-bar, personalized with teppanyaki, two ice makers, a
    fabulous lounge area & a large dining table fit for 12 guests
    - Capacity at night for 8 guests in 4 ensuite cabins, 3 of them double