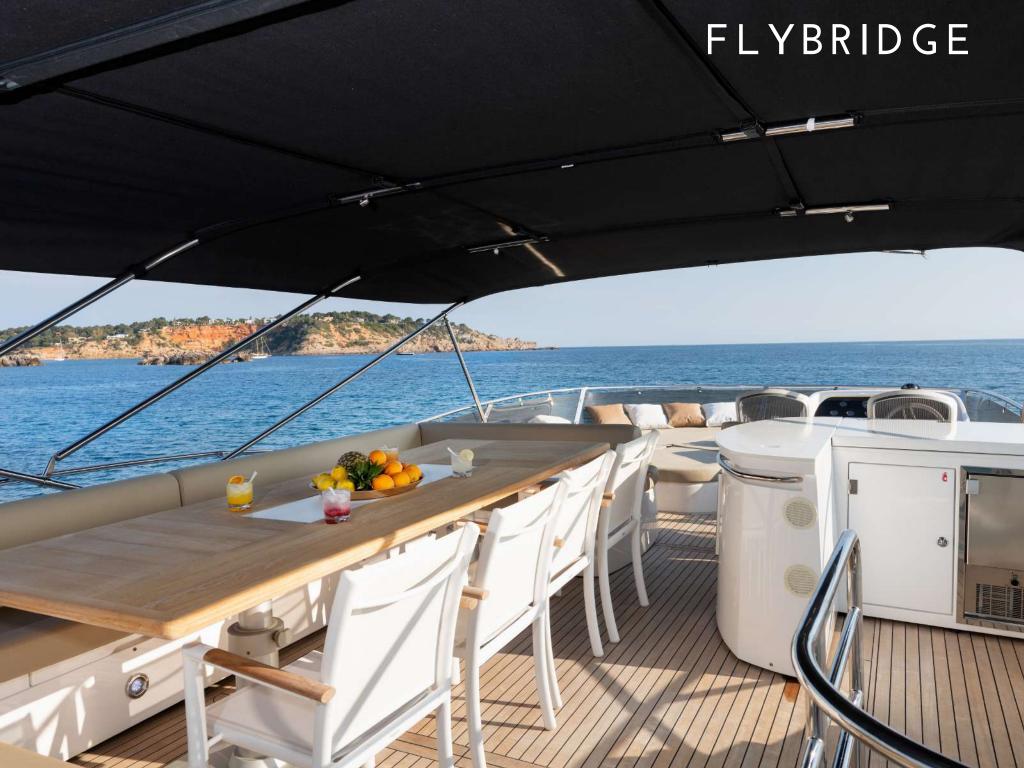

## Cala Di Luna is easily the most versatile yacht in the Balearic Islands; it masterly blends habitability, a complete equipment & a great speed.

- Berth in the exclusive VIP area of Marina Ibiza next to the famous restaurant Lío
  - Fin stabilizers that provide further comfort, both at anchor & cruising
- A hydraulic platform, which among other benefits, improves the elderly access to the yacht after a refreshing swim
  - Fully equipped flybridge with wet-bar, personalized with teppanyaki, two ice makers, a
    fabulous lounge area & a large dining table fit for 12 guests
    - Capacity at night for 8 guests in 4 ensuite cabins, 3 of them double