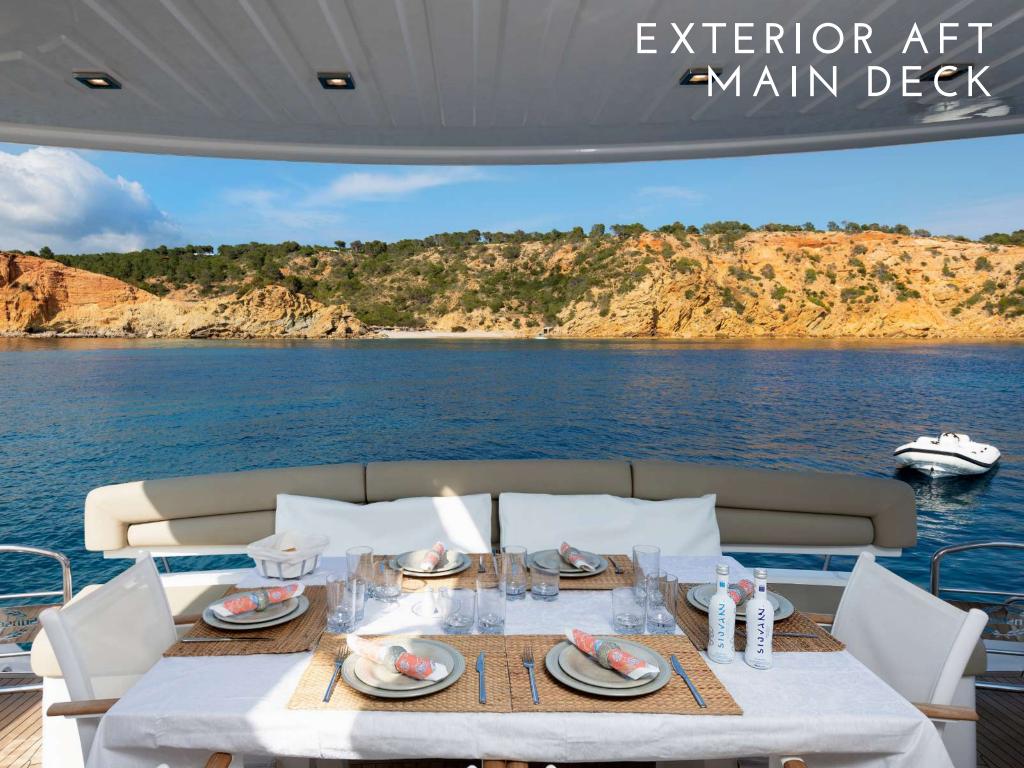

## Cala Di Luna is easily the most versatile yacht in the Balearic Islands; it masterly blends habitability, a complete equipment & a great speed.

- Berth in the exclusive VIP area of Marina Ibiza next to the famous restaurant Lío
  - Fin stabilizers that provide further comfort, both at anchor & cruising
- A hydraulic platform, which among other benefits, improves the elderly access to the yacht after a refreshing swim
  - Fully equipped flybridge with wet-bar, personalized with teppanyaki, two ice makers, a
    fabulous lounge area & a large dining table fit for 12 guests
    - Capacity at night for 8 guests in 4 ensuite cabins, 3 of them double