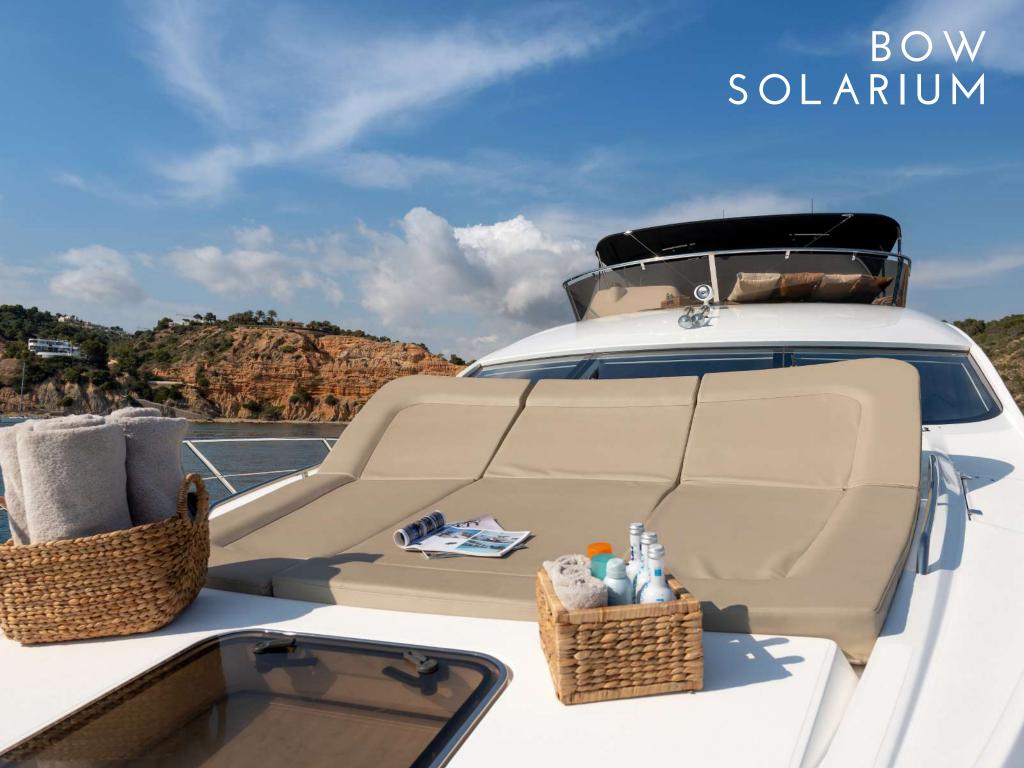

## Cala Di Luna is easily the most versatile yacht in the Balearic Islands; it masterly blends habitability, a complete equipment & a great speed.

- Berth in the exclusive VIP area of Marina Ibiza next to the famous restaurant Lío
  - Fin stabilizers that provide further comfort, both at anchor & cruising
- A hydraulic platform, which among other benefits, improves the elderly access to the yacht after a refreshing swim
  - Fully equipped flybridge with wet-bar, personalized with teppanyaki, two ice makers, a
    fabulous lounge area & a large dining table fit for 12 guests
    - Capacity at night for 8 guests in 4 ensuite cabins, 3 of them double