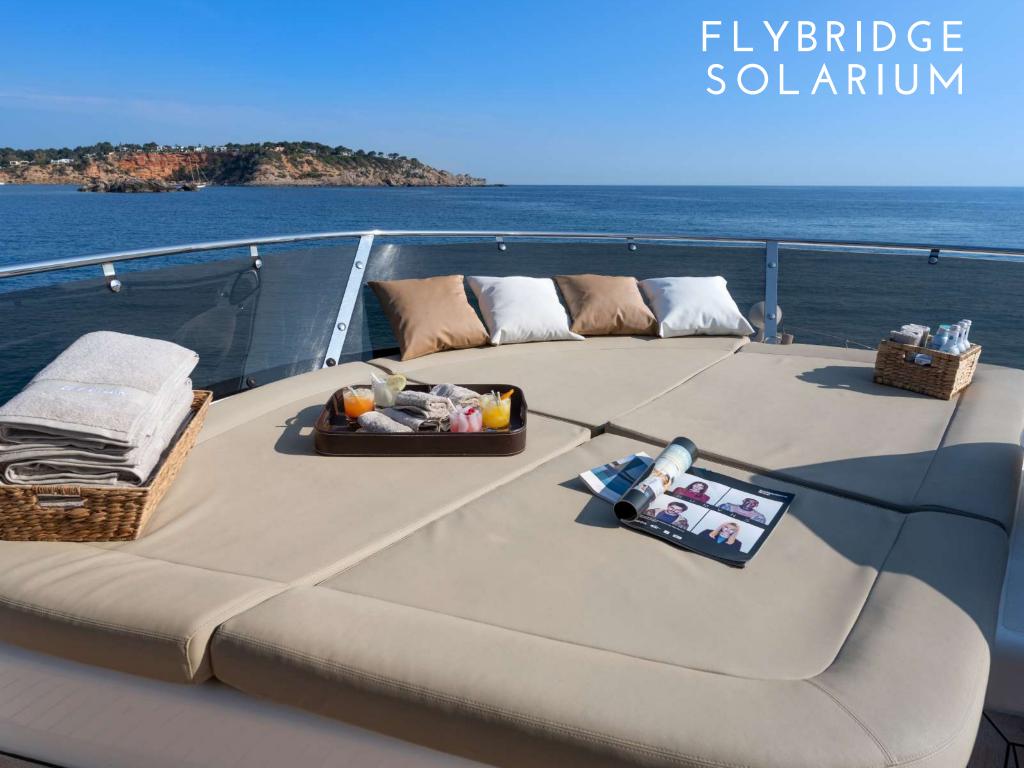

## Cala Di Luna is easily the most versatile yacht in the Balearic Islands; it masterly blends habitability, a complete equipment & a great speed.

- Berth in the exclusive VIP area of Marina Ibiza next to the famous restaurant Lío
  - Fin stabilizers that provide further comfort, both at anchor & cruising
- A hydraulic platform, which among other benefits, improves the elderly access to the yacht after a refreshing swim
  - Fully equipped flybridge with wet-bar, personalized with teppanyaki, two ice makers, a
    fabulous lounge area & a large dining table fit for 12 guests
    - Capacity at night for 8 guests in 4 ensuite cabins, 3 of them double